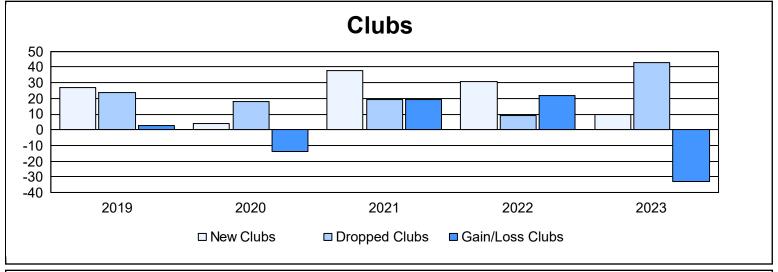

| Year      | New<br>Clubs | Dropped<br>Clubs | Gain/<br>Loss<br>Clubs | New<br>Members | Charter<br>Members | Reinstate<br>Members | Transfer<br>Members | Total<br>Member<br>Added | Total<br>Members<br>Dropped | Gain/<br>Loss<br>Members |
|-----------|--------------|------------------|------------------------|----------------|--------------------|----------------------|---------------------|--------------------------|-----------------------------|--------------------------|
| 2018-2019 | 27           | 24               | 3                      | 976            | 726                | 153                  | 70                  | 1,925                    | 2,941                       | -1,016                   |
| 2019-2020 | 4            | 18               | -14                    | 577            | 144                | 132                  | 36                  | 889                      | 3,057                       | -2,168                   |
| 2020-2021 | 38           | 19               | 19                     | 1,071          | 846                | 159                  | 63                  | 2,139                    | 2,392                       | -253                     |
| 2021-2022 | 31           | 9                | 22                     | 1,685          | 907                | 115                  | 146                 | 2,853                    | 3,406                       | -553                     |
| 2022-2023 | 10           | 43               | -33                    | 942            | 379                | 168                  | 57                  | 1,546                    | 2,115                       | -569                     |
| Average   | 22           | 23               | -1                     | 1,050          | 600                | 145                  | 74                  | 1,870                    | 2,782                       | -912                     |